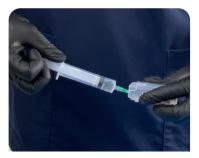

#### **Preparation**

- 1 single-use vial of Juvelook or Lenisna
- 10ml syringe with 27G needle
- 0.9% Normal Saline (Sodium Chloride Injection)

01

Using the reconstitution needle, draw up the proper amount of saline in the sterile syringe.

02

Insert the needle straight into the vial, then tilt the vial at a 45°. Slowly inject the saline into the vial.

03

Store the vial at room temperature for 24 hours.