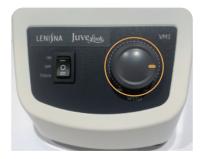

02

Insert the needle straight into the vial, then tilt the vial at a 45°. Slowly inject the saline into the vial.

03

Plate specially made for Juvelook and Lenisna fits perfectly into the vortex body.

04

Place the vial on the plate and fasten the vial with a rubber band.

05

Turn the speed control knob to three o'clock

06

Move the power switch to the ON position and stay in operation for 30minutes

This protocol is provided as general guidelines for preparation and reconstitution of Juvelook and Lenisna. You can use different methods for reconstitution depending on your preference.