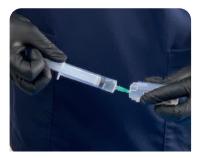

#### **Preparation**

- 1 single-use vial of Juvelook or Lenisna
- 10ml syringe with 27G needle
- 0.9% Normal Saline (Sodium Chloride Injection)

01

Using the reconstitution needle, draw up the proper amount of saline in the sterile syringe.