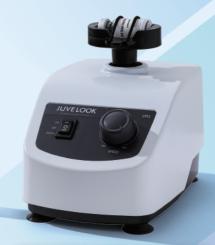

## Guide 2. Vortex method

02

Insert the needle straight into the vial, then tilt the vial at a 45°. Slowly inject the saline into the vial.

03

Plate specially made for Juvelook and Lenisna fits perfectly into the vortex body.

04

Place the vial on the plate and fasten the vial with a rubber band.

05

Turn the speed control knob to three o'clock

06

Move the power switch to the ON position and stay in operation for 30minutes

This protocol is provided as general guidelines for preparation and reconstitution of Juvelook and Lenisna. You can use different methods for reconstitution depending on your preference.