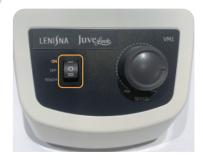

05

Turn the speed control knob to three o'clock

06

Move the power switch to the ON position and stay in operation for 30minutes

This protocol is provided as general guidelines for preparation and reconstitution of Juvelook and Lenisna. You can use different methods for reconstitution depending on your preference.