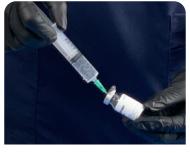

02

Insert the needle straight into the vial, then tilt the vial at a 45°. Slowly inject the saline into the vial.

03

Store the vial at room temperature for 24 hours.