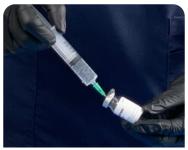

02

Insert the needle straight into the vial, then tilt the vial at a 45°. Slowly inject the saline into the vial.

03

Store the vial at room temperature for 24 hours.