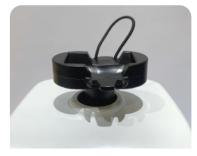

02

Insert the needle straight into the vial, then tilt the vial at a 45°. Slowly inject the saline into the vial.

03

Plate specially made for Juvelook and Lenisna fits perfectly into the vortex body.

04

Place the vial on the plate and fasten the vial with a rubber band.