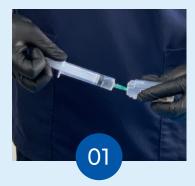

#### **Preparation**

- 1 single-use vial of Juvelook or Lenisna
- 10ml syringe with 27G needle
- 0.9% Normal Saline (Sodium Chloride Injection)

Using the reconstitution needle, draw up the proper amount of saline in the sterile syringe.

Insert the needle straight into the vial, then tilt the vial at a 45°. Slowly inject the saline into the vial.

Store the vial at room temperature for 24 hours.