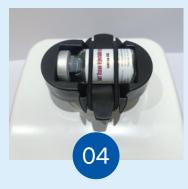

Insert the needle straight into the vial, then tilt the vial at a 45°. Slowly inject the saline into the vial.

Plate specially made for Juvelook and Lenisna fits perfectly into the vortex body.

Place the vial on the plate and fasten the vial with a rubber band.

Turn the speed control knob to three o'clock

Move the power switch to the ON position and stay in operation for 30minutes

This protocol is provided as general guidelines for preparation and reconstitution of Juvelook and Lenisna. You can use different methods for reconstitution depending on your preference.