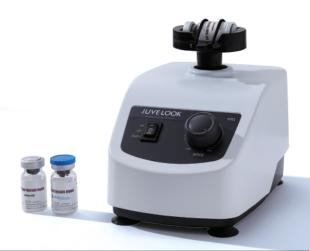

#### **Preparation**

- 1 single-use vial of Juvelook or Lenisna
- 10ml syringe with 27G needle
- 0.9% Normal Saline (Sodium Chloride Injection)
- Vortex mixer with a specially designed plate

Using the reconstitution needle, draw up the proper amount of saline in the sterile syringe.

Insert the needle straight into the vial, then tilt the vial at a 45°. Slowly inject the saline into the vial.

Plate specially made for Juvelook and Lenisna fits perfectly into the vortex body.

Place the vial on the plate and fasten the vial with a rubber band.

Turn the speed control knob to three o'clock

Move the power switch to the ON position and stay in operation for 30minutes

This protocol is provided as general guidelines for preparation and reconstitution of Juvelook and Lenisna. You can use different methods for reconstitution depending on your preference.