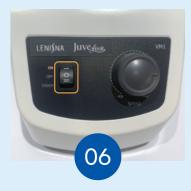

Turn the speed control knob to three o'clock

Move the power switch to the ON position and stay in operation for 30minutes

This protocol is provided as general guidelines for preparation and reconstitution of Juvelook and Lenisna. You can use different methods for reconstitution depending on your preference.