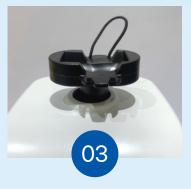

Insert the needle straight into the vial, then tilt the vial at a 45°. Slowly inject the saline into the vial.

Plate specially made for Juvelook and Lenisna fits perfectly into the vortex body.

Place the vial on the plate and fasten the vial with a rubber band.

Turn the speed control knob to three o'clock

Move the power switch to the ON position and stay in operation for 30minutes

This protocol is provided as general guidelines for preparation and reconstitution of Juvelook and Lenisna. You can use different methods for reconstitution depending on your preference.