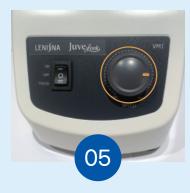

Insert the needle straight into the vial, then tilt the vial at a 45°. Slowly inject the saline into the vial.

Plate specially made for Juvelook and Lenisna fits perfectly into the vortex body.

Place the vial on the plate and fasten the vial with a rubber band.

Turn the speed control knob to three o'clock

Move the power switch to the ON position and stay in operation for 30minutes

This protocol is provided as general guidelines for preparation and reconstitution of Juvelook and Lenisna. You can use different methods for reconstitution depending on your preference.