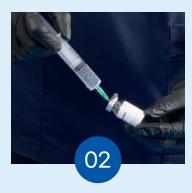

Insert the needle straight into the vial, then tilt the vial at a 45°. Slowly inject the saline into the vial.

Store the vial at room temperature for 24 hours.

Insert the needle straight into the vial, then tilt the vial at a 45°. Slowly inject the saline into the vial.

Plate specially made for Juvelook and Lenisna fits perfectly into the vortex body.

Place the vial on the plate and fasten the vial with a rubber band.