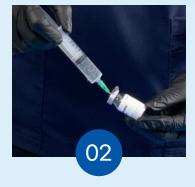

Insert the needle straight into the vial, then tilt the vial at a 45°. Slowly inject the saline into the vial.

Store the vial at room temperature for 24 hours.

Insert the needle straight into the vial, then tilt the vial at a 45°. Slowly inject the saline into the vial.

Plate specially made for Juvelook and Lenisna fits perfectly into the vortex body.

Place the vial on the plate and fasten the vial with a rubber band.